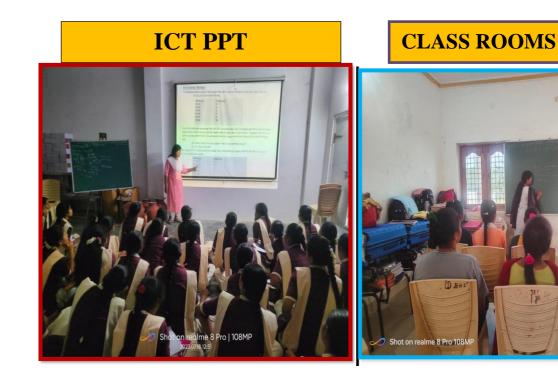

#### **Infrastructure and Learning Resources**

**Physical Facilities:** 

- Spacious Class Rooms
- ComputerLab
- Digital Class Room

IT Infrastructure: → Internet Facility → MANA TV

## **Infrastructure and Learning Resources**

DEPARTMENTALLIBRARY

DIGITALCLASS